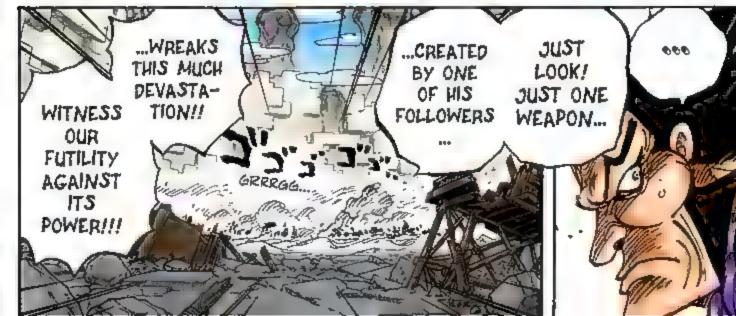

#### Story . あらすじ・

After two years of hard training, the Straw Hat pirates are back together, first at the Sabaody Archipelago and then through Fish-Man Island to their next stage: the New World!!

Luffy and crew disembark on Wano for the purpose of defeating Kaido, one of the Four Emperors. They begin to recruit allies for a raid in two weeks' time, but Kaido's sudden appearance leads to Luffy's defeat. Luffy is sent to the excavation labor camp while the rest of the crew is spotted by Kajdo's underlings and have to go on the run!

As the group works to collect info, free Luffy and gather more allies, Kaido's side learns about the raid plan. A former daimyo with the Kozuki Clan, Yasuie realizes the danger and gives up his life to pretend to take responsibility, sending the plan back to square one. Kin'emon and company mourn his death, but there are still many problems to be solved before the raid...